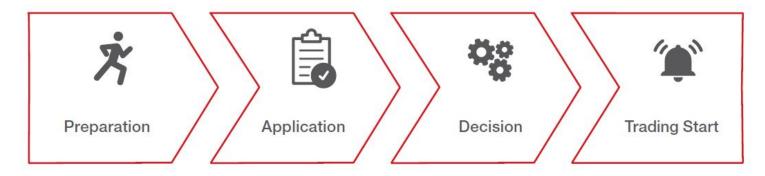

## With quick steps to the Vienna Stock Exchange

Your way to the direct market plus

- Contact the Vienna Stock Exchange
- Informal coordination
- Send your documents to the Vienna Stock Exchange
- The application for admission may be submitted by the issuer, an exchange member, a credit institution, an investment firm or a lawyer
- Documents: Information memorandum, financial statements, current excerpt from the Companies Register, current articles of association or shareholder agreement

- Decision by the Vienna Stock Exchange
- Within a few days
- Start of trading in the Xetra® T7 trading system
- Within two days