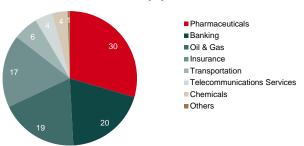

0%                           |
| Maximum weight Country       | -                             |
| Maximum weight Sector        | -                             |
| Review Calculation parameter | quarterly                     |
| Review Index composition     | March, September              |
| Derivative instruments       | -                             |
| For more details please see  | www.wienerborse.at/en/indices |
|                              |                               |

#### **PERFORMANCE**



## **TOP 5 SHARES**

| KRKA                  | 29.5% |
|-----------------------|-------|
| NLB                   | 19.6% |
| PETROL                | 18.9% |
| ZAVAROVALNICA TRIGLAV | 9.3%  |
| POZAVAROVALNICA SAVA  | 8.2%  |
|                       |       |

## **SECTOR BREAKDOWN (%)**



#### OTHER INFORMATION

| Name      | Currency | ISIN         | Base date   | Base value | Reuters | Bloomberg | Calculation (CET) |
|-----------|----------|--------------|-------------|------------|---------|-----------|-------------------|
| SBITOP TR | EUR      | SI0028409892 | 30 Dec 2020 | 1,000      | .SBITR  | SBITR     | 09:15 - 16:00     |

\*SBITOP TR is a registered trademark of Ljubljana Stock Exchange.

Disclaimer: The information contained in this document shall serve only for information purposes. This document does not in any way constitute legal advice or investment advice. Nothing contained in this document may be construed as a solicitation, an offer or a recommendation to subscribe for or purchase any of the products or services mentioned. Any figures, views or opinio