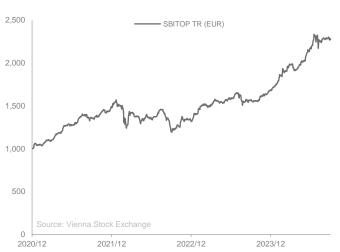

ividends                    | Included                      |
| Price updates                | real time                     |
| Index launch                 | 03 May 2021                   |
| Number of constituents       | 9                             |
| Maximum weight Share         | 30%                           |
| Maximum weight Country       | -                             |
| Maximum weight Sector        | -                             |
| Review Calculation parameter | quarterly                     |
| Review Index composition     | March, September              |
| Derivative instruments       | -                             |
| For more details please see  | www.wienerborse.at/en/indices |
|                              |                               |

#### **PERFORMANCE**



## **TOP 5 SHARES**

| KRKA                  | 29.5% |
|-----------------------|-------|
| NLB                   | 19.6% |
| PETROL                | 18.9% |
| ZAVAROVALNICA TRIGLAV | 9.3%  |
| POZAVAROVALNICA SAVA  | 8.2%  |
|                       |       |

## **SECTOR BREAKDOWN (%)**



#### OTHER INFORMATION

| Name      | Currency | ISIN         | Base date   | Base value | Reuters | Bloomberg | Calculation (CET) |
|-----------|----------|--------------|-------------|------------|---------|-----------|-------------------|
| SBITOP TR | EUR      | SI0028409892 | 30 Dec 2020 | 1,000      | .SBITR  | SBITR     | 09:15 - 16:00     |

\*SBITOP TR is a registered trademark of Ljubljana Stock Exchange.

Disclaimer: The information contained in this document shall serve only for information