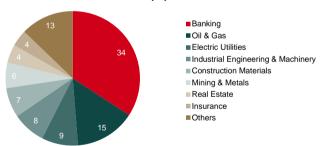

hare         | 20%                           |
| Maximum weight Country       | -                             |
| Maximum weight Sector        | -                             |
| Review Calculation parameter | quarterly                     |
| Review Index composition     | March, September              |
| Derivative instruments       | -                             |
| For more details please see  | www.wienerborse.at/en/indices |
|                              |                               |

#### **PERFORMANCE**



# **TOP 5 SHARES**

| ERSTE GROUP BANK AG | 20.8% |
|---------------------|-------|
| OMV AG              | 13.6% |
| BAWAG GROUP AG      | 8.7%  |
| VERBUND AG KAT. A   | 8.7%  |
| ANDRITZ AG          | 8.0%  |
|                     |       |

# **SECTOR BREAKDOWN (%)**



### OTHER INFORMATION

| Name  | Currency | ISIN         | Base date   | Base value | Reuters | Bloomberg | Calculation (CET) |
|-------|----------|--------------|-------------|------------|---------|-----------|-------------------|
| SATX8 | EUR      | AT0000A20HZ5 | 29 Dec 2017 | 1,000      | .SATX8  | SATX8E    | 09:00 - 17:45     |

Disclaimer: The information contained in this document shall serve only for information purposes. This document does not in any way constitute legal advice or investment advice. Nothing contained in this document may be construed as a solicitation, an offer or a recommendation to subscribe for or purchase any of the products or services mentioned. Any figures, views or opinions constitute the information of Wiener Boerse AG ("WBAG") as of the date indicat