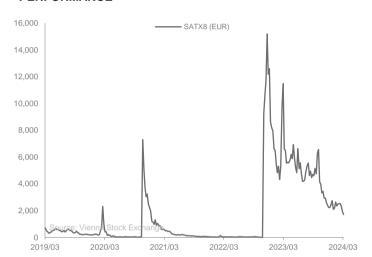

----------------------------|-------------------------------|
| Price updates                | real time                     |
| Index launch                 | 03 May 2018                   |
| Number of constituents       | 20                            |
| Maximum weight Share         | 20%                           |
| Maximum weight Country       | -                             |
| Maximum weight Sector        | -                             |
| Review Calculation parameter | quarterly                     |
| Review Index composition     | March, September              |
| Derivative instruments       | -                             |
| For more details please see  | www.wienerborse.at/en/indices |
|                              |                               |

#### **PERFORMANCE**



# **TOP 5 SHARES**

| ERSTE GROUP BANK AG | 20.8% |
|---------------------|-------|
| OMV AG              | 13.6% |
| BAWAG GROUP AG      | 8.7%  |
| VERBUND AG KAT. A   | 8.7%  |
| ANDRITZ AG          | 8.0%  |
|                     |       |

# **SECTOR BREAKDOWN (%)**



### OTHER INFORMATION

| Name  | Currency | ISIN         | Base date   | Base value | Reuters | Bloomberg | Calculation (CET) |
|-------|----------|--------------|-------------|------------|---------|-----------|-------------------|
| SATX8 | EUR      | AT0000A20HZ5 | 29 Dec 2017 | 1,000      | .SATX8  | SATX8E    | 09:00 - 17:45     |

Disclaimer: The information contained in this document shall serve only for information purposes. This document does not in any way constitute legal advice or investment advice. Nothin