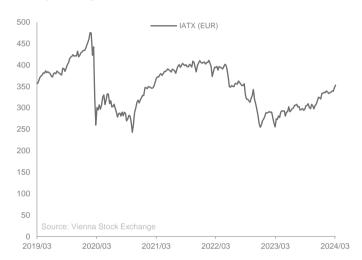

ividends                    | not included                  |
|------------------------------|-------------------------------|
| Price updates                | real time                     |
| Index launch                 | 02 Jan 1996                   |
| Number of constituents       | 5                             |
| Maximum weight Share         | 25%                           |
| Maximum weight Country       | -                             |
| Maximum weight Sector        | -                             |
| Review Calculation parameter | quarterly                     |
| Review Index composition     | March, September              |
| Derivative instruments       | -                             |
| For more details please see  | www.wienerborse.at/en/indices |

#### **PERFORMANCE**



### **TOP 5 SHARES**

| S IMMO AG                            | 26.3% |
|--------------------------------------|-------|
| CA IMMOBILIEN ANLAGEN AG             | 25.3% |
| IMMOFINANZ AG                        | 24.4% |
| UBM DEVELOPMENT AG                   | 18.2% |
| WARIMPEX FINANZ- UND BETEILIGUNGS AG | 5.7%  |

# OTHER INFORMATION

| Name | Currency | ISIN         | Base date   | Base value | Reuters | Bloomberg | Calculation (CET) |
|------|----------|--------------|-------------|------------|---------|-----------|-------------------|
| IATX | EUR      | AT0000803226 | 02 Jan 1996 | 155.47     | .IATX   | IATX      | 09:00 - 17:45     |

Disclaimer: The information contained in this document shall serve only for information purposes. This document does not in any way constitute lega