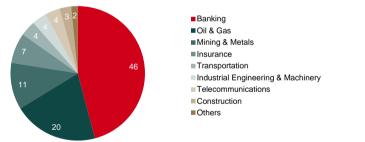

f the accumulated dividends (plus accrual of interest using the Euro Short-Term Rate -  $\in$ STR). The index is calculated in EUR and disseminated in real time.

ATX TD DSTB is designed as a tradable index to be used as an underlying instrument for structured products and for standardized derivatives (futures & options).

Constituent weights are capped on a quarterly basis to ensure compliance with UCITS standards for portfolio diversification.

## PERFORMANCE



### **TOP 5 SHARES**

| ERSTE GROUP BANK AG          | 20.7% |
|------------------------------|-------|
| OMV AG                       | 20.4% |
| BAWAG GROUP AG               | 16.0% |
| VOESTALPINE AG               | 11.3% |
| RAIFFEISEN BANK INTERNAT. AG | 8.4%  |

www.wienerborse.at/en/indices

#### **SECTOR BREAKDOWN (%)**



### **OTHER INFORMATION**

| Name        | Currency | ISIN         | Base date   | Base value | Reuters  | Bloomberg | Calculation (CET) |
|-------------|----------|--------------|-------------|------------|----------|-----------|-------------------|
| ATX TD DSTB | EUR      | AT0000A0XMV3 | 22 Sep 2008 | 1,000      | .ATDDSTB | ATDDSTB   | 09:00 - 17:45     |

Disclaimer: The information contained in this document shall serve only for information purposes. This document does not in any way constitute legal advice or investment advice. Nothing contained in this document may be construed as a solicitation, an offer or a recommendation to subscribe for or purchase any of the products or services mentioned. Any figures, views or opinions constitute the information of Wiener Boerse AG ("WBAG