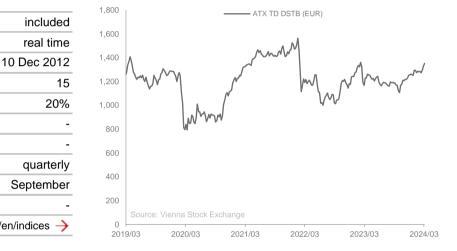

nstruments For more details please see

**Review Calculation parameter** 

ATX Top Dividend Distributing (ATX TD DSTB) is a variation of ATX TD. The distributing concept introduces a theoretical cash component which reproduces net dividend payments. A resetting of this cash component to zero twice a year reflects the distribution of the accumulated dividends (plus accrual of interest using the Euro Short-Term Rate -  $\in$ STR). The index is calculated in EUR and disseminated in real time.

ATX TD DSTB is designed as a tradable index to be used as an underlying instrument for structured products and for standardized derivatives (futures & options).

Constituent weights are capped on a quarterly basis to ensure compliance with UCITS standards for portfolio diversification.

## PERFORMANCE



### **TOP 5 SHARES**

| ERSTE GROUP BANK AG          | 20.7% |
|------------------------------|-------|
| OMV AG                       | 20.4% |
| BAWAG GROUP AG               | 16.0% |
| VOESTALPINE AG               | 11.3% |
| RAIFFEISEN BANK INTERNAT. AG | 8.4%  |

www.wienerborse.at/en/indices

#### **SECTOR BREAKDOWN (%)**



### **OTHER INFORMATION**

| Name        | Currency | ISIN         | Base date   | Base value | Reuters  | Bloomberg | Calculation (CET) |
|-------------|----------|--------------|-------------|------------|----------|-----------|-------------------|
| ATX TD DSTB | EUR      | AT0000A0XMV3 | 22 Sep 2008 | 1,000      | .ATDDSTB | ATDDSTB   | 09:00 - 17:45     |

Disclaimer: The information contained in this document shall serve only for information purposes. Thi