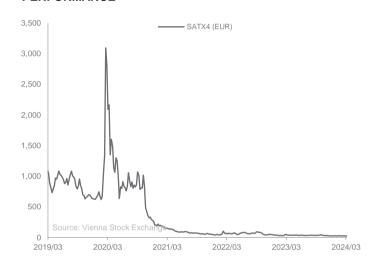

----------------------------|-------------------------------|
| Price updates                | real time                     |
| Index launch                 | 03 May 2018                   |
| Number of constituents       | 20                            |
| Maximum weight Share         | 20%                           |
| Maximum weight Country       | -                             |
| Maximum weight Sector        | -                             |
| Review Calculation parameter | quarterly                     |
| Review Index composition     | March, September              |
| Derivative instruments       | -                             |
| For more details please see  | www.wienerborse.at/en/indices |
|                              |                               |

#### **PERFORMANCE**



## **TOP 5 SHARES**

| ERSTE GROUP BANK AG | 20.8% |
|---------------------|-------|
| OMV AG              | 13.6% |
| BAWAG GROUP AG      | 8.7%  |
| VERBUND AG KAT. A   | 8.7%  |
| ANDRITZ AG          | 8.0%  |
|                     |       |

## **SECTOR BREAKDOWN (%)**



## OTHER INFORMATION

| Name  | Currency | ISIN         | Base date   | Base value | Reuters | Bloomberg | Calculation (CET) |
|-------|----------|--------------|-------------|------------|---------|-----------|-------------------|
| SATX4 | EUR      | AT0000A20HX0 | 29 Dec 2017 | 1,000      | .SATX4  | SATX4E    | 09:00 - 17:45     |

Disclaimer: The information contained in this document shall serve only for information purposes. This document does not in any way constitute legal advice or investment advice. Nothi