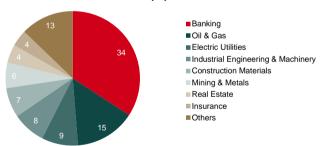

re         | 20%                           |
| Maximum weight Country       | -                             |
| Maximum weight Sector        | -                             |
| Review Calculation parameter | quarterly                     |
| Review Index composition     | March, September              |
| Derivative instruments       | -                             |
| For more details please see  | www.wienerborse.at/en/indices |
|                              |                               |

#### **PERFORMANCE**



## **TOP 5 SHARES**

| ERSTE GROUP BANK AG | 20.8% |
|---------------------|-------|
| OMV AG              | 13.6% |
| BAWAG GROUP AG      | 8.7%  |
| VERBUND AG KAT. A   | 8.7%  |
| ANDRITZ AG          | 8.0%  |
|                     |       |

## **SECTOR BREAKDOWN (%)**



## OTHER INFORMATION

| Name  | Currency | ISIN         | Base date   | Base value | Reuters | Bloomberg | Calculation (CET) |
|-------|----------|--------------|-------------|------------|---------|-----------|-------------------|
| SATX4 | EUR      | AT0000A20HX0 | 29 Dec 2017 | 1,000      | .SATX4  | SATX4E    | 09:00 - 17:45     |

Disclaimer: The information contained in this document shall serve only for information purposes. This document does not in any way constitute legal advice or investment advice. Nothing contained in this document may be construed as a solicitation, an offer or a recommendation to subscribe for or purchase any of the products or services mentioned. Any figures, views or opinions constitute the information of Wiener Boerse AG ("WBAG") as of the date indicate