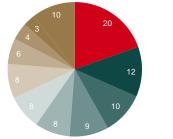

) is a free float market-cap weighted price index made up of the most liquid and largest stocks of companies which rank among the index universe of CECExt, but are not index constituents of it yet and are traded on stock exchanges in Central, Eastern and South-Eastern Europe. The index is calculated in EUR and USD and disseminated in real time. CECE MID is designed as a tradable index to be used as an underlying instrument for structured products and for standardized derivatives (futures & options).

## PERFORMANCE





# **TOP 5 SHARES**

| CCC                       | 9.4% |
|---------------------------|------|
| BANK MILLENNIUM           | 8.4% |
| VIENNA INSURANCE GROUP AG | 7.9% |
| BRD-GROUPE SG             | 7.9% |
| MAGYAR TELEKOM            | 6.7% |

#### **SECTOR BREAKDOWN (%)**





## **OTHER INFORMATION**

| Name     | Currency | ISIN         | Base date   | Base value | Reuters   | Bloomberg | Calculation (CET) |
|----------|----------|--------------|-------------|------------|-----------|-----------|-------------------|
| CECE MID | EUR      | AT0000A07Q63 | 03 Jan 2005 | 1,000      | .CECEMEUR | CECEMEUR  | 09:00 - 17:45     |
| CECE MID | USD      | AT0000A07Q71 | 03 Jan 2005 | 1,000      | .CECEMUSD | CECEMUSD  | 09:00 - 17:45     |

Disclaimer: The information contained in this document shall serve only for information purposes. This document does not in any way constitute legal advice or investment advice. Nothing contained in this document may be construed as a solicitation, an offer or a recommendation to subscribe for or purchase any of the products or