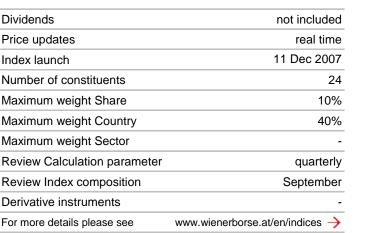

## **OTHER INFORMATION**

| Name     | Currency | ISIN         | Base date   | Base value | Reuters   | Bloomberg | Calculation (CET) |
|----------|----------|--------------|-------------|------------|-----------|-----------|-------------------|
| CECE MID | EUR      | AT0000A07Q63 | 03 Jan 2005 | 1,000      | .CECEMEUR | CECEMEUR  | 09:00 - 17:45     |
| CECE MID | USD      | AT0000A07Q71 | 03 Jan 2005 | 1,000      | .CECEMUSD | CECEMUSD  | 09:00 - 17:45     |