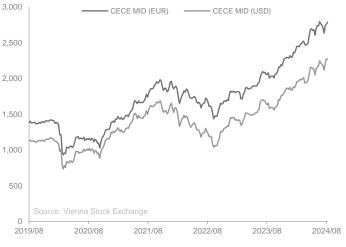

## INDEX DESCRIPTION

DETAILS

CECE Mid Cap Index (CECE MID) is a free float market-cap weighted price index made up of the most liquid and largest stocks of companies which rank among the index universe of CECExt, but are not index constituents of it yet and are traded on stock exchanges in Central, Eastern and South-Eastern Europe. The index is calculated in EUR and USD and disseminated in real time. CECE MID is designed as a tradable index to be used as an underlying instrument for structured products and for standardized derivatives (futures & options).

## PERFORMANCE





# **TOP 5 SHARES**

| CCC                       | 9.4% |
|---------------------------|------|
| BANK MILLENNIUM           | 8.4% |
| VIENNA INSURANCE GROUP AG | 7.9% |
| BRD-GROUPE SG             | 7.9% |
| MAGYAR TELEKOM            | 6.7% |

#### **SECTOR BREAKDOWN (%)**





## **OTHER INFORMATION**

| Name     | Currency | ISIN         | Base date   | Base value | Reuters   | Bloomberg | Calculation (CET) |
|----------|----------|--------------|-------------|------------|-----------|-----------|-------------------|
| CECE MID | EUR      | AT0000A07Q63 | 03 Jan 2005 | 1,000      | .CECEMEUR | CECEMEUR  | 09:00 - 17:45     |
| CECE MID | USD      | AT0000A07Q71 | 03 Jan 2005 | 1,000      | .CECEMUSD | CECEMUSD  | 09:00 - 17:45     |

Disclaimer: The information contained in this documen