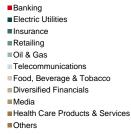

is a free float market-cap weighted price index made up of the most liquid and largest stocks of companies which rank among the index universe of CECExt, but are not index constituents of it yet and are traded on stock exchanges in Central, Eastern and South-Eastern Europe. The index is calculated in EUR and USD and disseminated in real time. CECE MID is designed as a tradable index to be used as an underlying instrument for structured products and for standardized derivatives (futures & options).

## PERFORMANCE





# **TOP 5 SHARES**

| CCC                       | 9.4% |
|---------------------------|------|
| BANK MILLENNIUM           | 8.4% |
| VIENNA INSURANCE GROUP AG | 7.9% |
| BRD-GROUPE SG             | 7.9% |
| MAGYAR TELEKOM            | 6.7% |

#### **SECTOR BREAKDOWN (%)**





## **OTHER INFORMATION**

| Name     | Currency | ISIN         | Base date   | Base value | Reuters   | Bloomberg | Calculation (CET) |
|----------|----------|--------------|-------------|------------|-----------|-----------|-------------------|
| CECE MID | EUR      | AT0000A07Q63 | 03 Jan 2005 | 1,000      | .CECEMEUR | CECEMEUR  | 09:00 - 17:45     |
| CECE MID | USD      | AT0000A07Q71 | 03 Jan 2005 | 1,000      | .CECEMUSD | CECEMUSD  | 09:00 - 17:45     |

Disclaimer: The information contained in this document shall serve only for information purposes. This document does not in any way constitute legal advice or investment advice. Nothing contained in this document may be construed as a solicitation, an offer or a recommendation to subscribe for or purchase any of the products or s